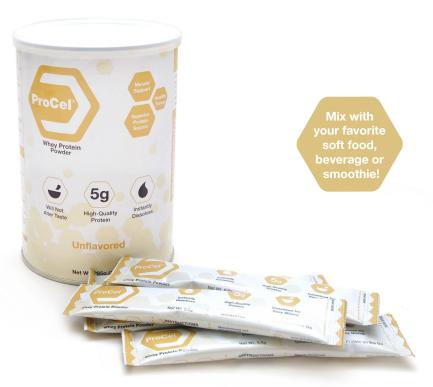

High-Quality Protein

instantiy Dissolves

- 5g of unflavored protein
- Instantly dissolving
- Excellent source of protein
- Muscle support
- Renal friendly
- Complete protein
- Low lactose
- Blends with your favorite beverage or soft food
- Contains all essential & nonessential amino acids
- Halal Approved