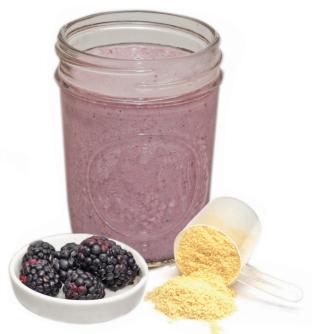

## **Applications**

- Simply add to 3-6 oz of water
- Hot beverages: coffee, tea, hot cocoa, etc.
- Cold beverages: water, smoothies, shakes, etc.
- Snack foods: yogurt, oatmeal, pudding, etc.

GH79: 250 pks/bulk cs GH80: 6 - 10 oz cans/cs GH82: 100 pks/cs (4 bxs)